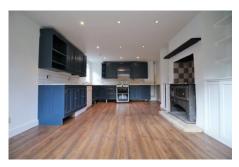

The accommodation comprises 2 double bedrooms with storage, family bathroom with separate shower plus a recessed area with large storage in the eaves.

On the ground floor is a large kitchen/breakfast room, utility, boot and cloakroom, bed 3/office and sitting room with log burner.