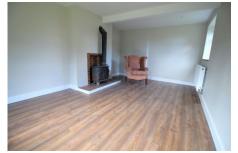

The accommodation comprises 2 double bedrooms with storage, family bathroom with separate shower plus a recessed area with large storage in the eaves.

On the ground floor is a large kitchen/breakfast room, utility, boot and cloakroom, bed 3/office and sitting room with log burner.