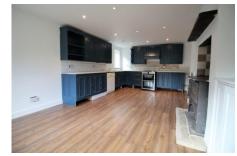

The accommodation comprises 2 double bedrooms with storage, family bathroom with separate shower plus a recessed area with large storage in the eaves.

On the ground floor is a large kitchen/breakfast room, utility, boot and cloakroom, bed 3/office and sitting room with log burner.