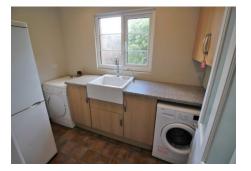

The accommodation comprises 2 double bedrooms with storage, family bathroom with separate shower plus a recessed area with large storage in the eaves.

On the ground floor is a large kitchen/breakfast room, utility, boot and cloakroom, bed 3/office and sitting room with log burner.