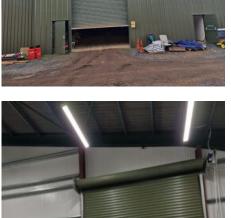

EPC Rating EPC exempt - Industrial sites, workshops and nonresidential agricultural buildings with low energy demand

Barn 1 forms part of a complex of agricultural and commercial units. The unit benefits from 3 Phase power, water and and electric roller shutter door. There are shared W.C. facilities with in the compound which enjoys a secure perimeter.

The minimum eaves height is 5.6 meters and this rises to 8.6 meters.