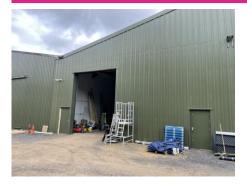

EPC Rating EPC exempt - Industrial sites, workshops and nonresidential agricultural buildings with low energy demand

Barn 1 forms part of a complex of agricultural and commercial units. The unit benefits from 3 Phase power, water and and electric roller shutter door. There are shared W.C. facilities with in the compound which enjoys a secure perimeter.

The minimum eaves height is 5.6 meters and this rises to 8.6 meters.