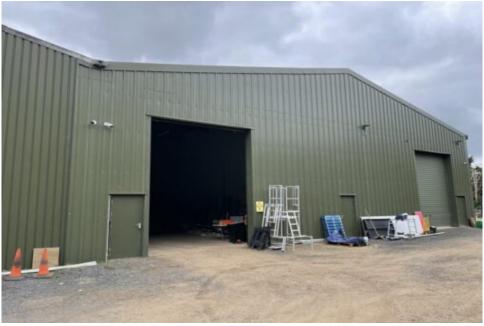

EPC Rating EPC exempt - Industrial sites, workshops and nonresidential agricultural buildings with low energy demand

Barn 1 forms part of a complex of agricultural and commercial units. The unit benefits from 3 Phase power, water and and electric roller shutter door. There are shared W.C. facilities with in the compound which enjoys a secure perimeter.

The minimum eaves height is 5.6 meters and this rises to 8.6 meters.