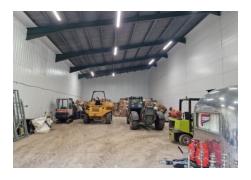

EPC Rating EPC exempt - Industrial sites, workshops and nonresidential agricultural buildings with low energy demand

Barn 1 forms part of a complex of agricultural and commercial units. The unit benefits from 3 Phase power, water and and electric roller shutter door. There are shared W.C. facilities with in the compound which enjoys a secure perimeter.

The minimum eaves height is 5.6 meters and this rises to 8.6 meters.

### Accommodation

The accommodation comprises of the following

Unit - Barn 1 3,463 Sq ft Â Â Â Â Â Â 321.72 Sq m