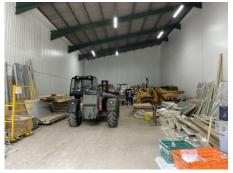

EPC Rating EPC exempt - Industrial sites, workshops and nonresidential agricultural buildings with low energy demand

Barn 1 forms part of a complex of agricultural and commercial units. The unit benefits from 3 Phase power, water and and electric roller shutter door. There are shared W.C. facilities with in the compound which enjoys a secure perimeter.

The minimum eaves height is 5.6 meters and this rises to 8.6 meters.