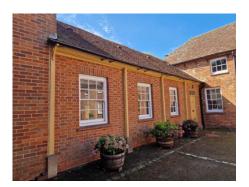

#### Description

Stable Court is an imaginative conversion of period farm buildings, sympathetically

restored and converted by Herriard Estates. Particular period features to include

entrance archway, the clocktower/cupola and the Georgian windows. Stable Court is set

within an attractive parkland setting with views over open countryside.

accommodation is arranged as a mixture of well-appointed individual

The accommodation comprises a self-contained office suite. Unit 5 is arranged over the