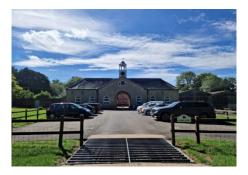

#### Description

Stable Court is an imaginative conversion of period farm buildings, sympathetically

restored and converted by Herriard Estates. Particular period features to include

entrance archway, the clocktower/cupola and the Georgian windows. Stable Court is set

within an attractive parkland setting with views over open countryside.

accommodation is arranged as a mixture of well-appointed individual

The accommodation comprises a self-contained office suite. Unit 5 is arranged over the

#### Location

Stable Court is located in a central position within the popular Herriard

approximately 5 miles from central Basingstoke via the A339. To the south Alton can be

reached by car within 15 minutes.