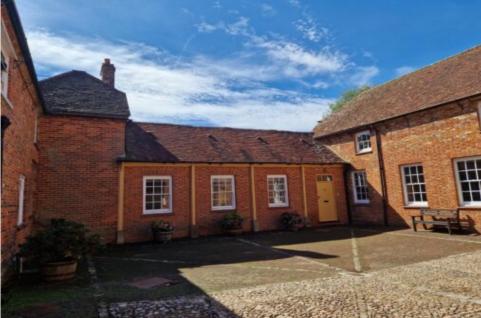

#### Description

Stable Court is an imaginative conversion of period farm buildings, sympathetically

restored and converted by Herriard Estates. Particular period features to include

entrance archway, the clocktower/cupola and the Georgian windows. Stable Court is set

within an attractive parkland setting with views over open countryside.

accommodation is arranged as a mixture of well-appointed individual

The accommodation comprises a self-contained office suite. Unit 5 is arranged over the