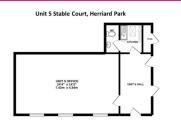

### Accommodation

The accommodation comprises the following areas:

Total 494 Sq Ft 45.89 Sq M