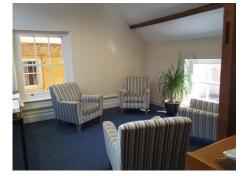

## 1 Stable Court, Herriard

Herriard Park, Herriard

Let

The available accommodation is arranged over two floors and is completely self contained.

The ground floor is divided into three well proportioned rooms with separate male and female toilets.

The first floor is split into two separate areas, accessed from two separate stairwells, immediately accessible from the courtyard. The office space is again divided into well proportioned rooms. A kitchen area is also located at first floor level.